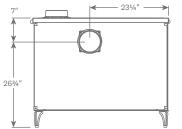

Wood Cook Stove



A full service range powered by wood, the Deva is perfect for living off grid.



# Features

### **Baking Oven**

The ample oven is constructed from stainless steel, equipped with racks, visible and large enough to cook a 20 pound turkey.

#### Ceramic glass cook top

The ceramic glass cooking surface is easy to clean, scratch resistant, and spacious enough for a number of pots and pans.

### Temperature control

Keep a consistent temperature when baking by adjusting a simple control which regulates the amount of hot air circulating around the oven.



Wood Cook Stove Deva 8220

7771



## Dimensions





## Hearth Protection





# Specifications

| Firebox Capacity     | 1.6 cu ft        |
|----------------------|------------------|
| BTU                  | Up to 46,000     |
| EPA Rating           | Exempt           |
| Maximum Log Length   | 17"              |
| Flue Exit & Diameter | Top or Rear - 6" |
| Oven Capacity        | 2.5 cu ft        |
| Ash Pan              | Included         |
| Actual Weight        | 484 lbs          |
|                      |                  |

## **Finish Options**



Note: All information is for reference only. Refer to the owner's manual for full specification and installation details.