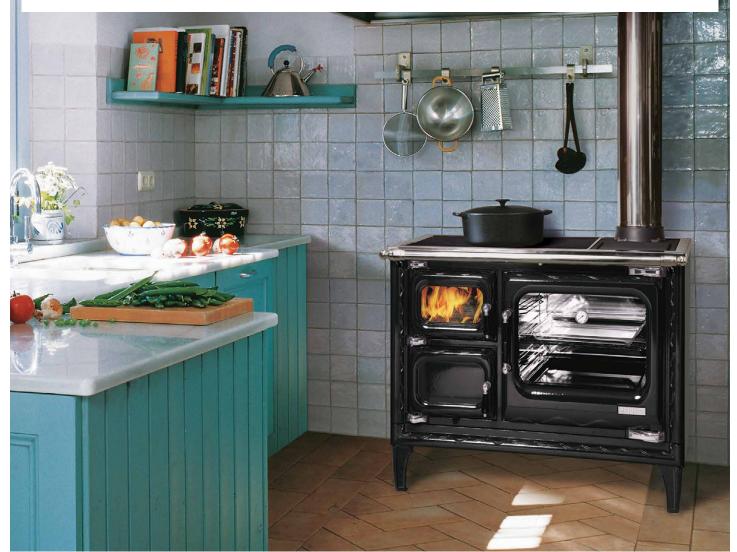

Wood Cook Stove

A full service range powered by wood, the Deva is perfect for living off grid.

### **Baking Oven**

The ample oven is constructed from stainless steel, equipped with racks, visible and large enough to cook a 20 pound turkey.

#### Ceramic glass cook top

The ceramic glass cooking surface is easy to clean, scratch resistant, and spacious enough for a number of pots and pans.

### Temperature control

Keep a consistent temperature when baking by adjusting a simple control which regulates the amount of hot air circulating around the oven.

Wood Cook Stove Deva 8220

7771