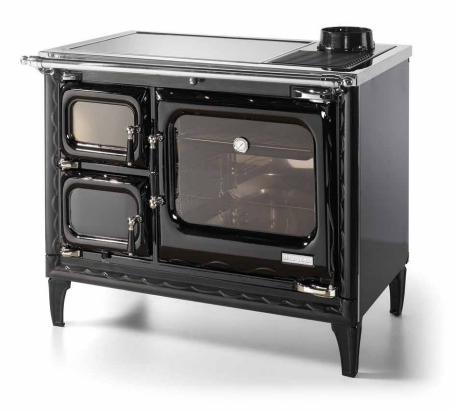

Wood Cook Stove

A full service range powered by wood, the Deva is perfect for living off grid.

### **Baking Oven**

The ample oven is constructed from stainless steel, equipped with racks, visible and large enough to cook a 20 pound turkey.

#### Ceramic glass cook top

The ceramic glass cooking surface is easy to clean, scratch resistant, and spacious enough for a number of pots and pans.

### Temperature control

Keep a consistent temperature when baking by adjusting a simple control which regulates the amount of hot air circulating around the oven.

Wood Cook Stove Deva 8220

7771