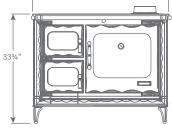

Wood Cook Stove



A full service range powered by wood, the Deva is perfect for living off grid.



# Features

### **Baking Oven**

The ample oven is constructed from stainless steel, equipped with racks, visible and large enough to cook a 20 pound turkey.

#### Ceramic glass cook top

The ceramic glass cooking surface is easy to clean, scratch resistant, and spacious enough for a number of pots and pans.

### Temperature control

Keep a consistent temperature when baking by adjusting a simple control which regulates the amount of hot air circulating around the oven.



Wood Cook Stove Deva 8220

7771



## Dimensions





## Hearth Protection





# Specifications

| Firebox Capacity     | 1.6 cu ft        |
|----------------------|------------------|
| BTU                  | Up to 46,000     |
| EPA Rating           | Exempt           |
| Maximum Log Length   | 17"              |
| Flue Exit & Diameter | Top or Rear - 6" |
| Oven Capacity        | 2.5 cu ft        |
| Ash Pan              | Included         |
| Actual Weight        | 484 lbs          |
|                      |                  |

## **Finish Options**



Note: All information is for reference only. Refer to the owner's manual for full specification and installation details.