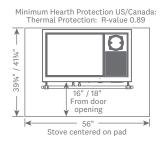

Wood Cook Stove



A full service range powered by wood, the Deva is perfect for living off grid.



# Features

### **Baking Oven**

The ample oven is constructed from stainless steel, equipped with racks, visible and large enough to cook a 20 pound turkey.

#### Ceramic glass cook top

The ceramic glass cooking surface is easy to clean, scratch resistant, and spacious enough for a number of pots and pans.

### Temperature control

Keep a consistent temperature when baking by adjusting a simple control which regulates the amount of hot air circulating around the oven.



Wood Cook Stove Deva 8220

7771



## Dimensions





## Hearth Protection





# Specifications

| Firebox Capacity     | 1.6 cu ft        |
|----------------------|------------------|
| BTU                  | Up to 46,000     |
| EPA Rating           | Exempt           |
| Maximum Log Length   | 17"              |
| Flue Exit & Diameter | Top or Rear - 6" |
| Oven Capacity        | 2.5 cu ft        |
| Ash Pan              | Included         |
| Actual Weight        | 484 lbs          |
|                      |                  |

## **Finish Options**



Note: All information is for reference only. Refer to the owner's manual for full specification and installation details.