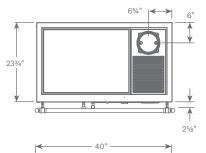

Wood Cook Stove



A full service range powered by wood, the Deva is perfect for living off grid.



# Features

### **Baking Oven**

The ample oven is constructed from stainless steel, equipped with racks, visible and large enough to cook a 20 pound turkey.

#### Ceramic glass cook top

The ceramic glass cooking surface is easy to clean, scratch resistant, and spacious enough for a number of pots and pans.

### Temperature control

Keep a consistent temperature when baking by adjusting a simple control which regulates the amount of hot air circulating around the oven.



Wood Cook Stove Deva 8220

7771



## Dimensions





## Hearth Protection





# Specifications

| Firebox Capacity     | 1.6 cu ft        |
|----------------------|------------------|
| BTU                  | Up to 46,000     |
| EPA Rating           | Exempt           |
| Maximum Log Length   | 17"              |
| Flue Exit & Diameter | Top or Rear - 6" |
| Oven Capacity        | 2.5 cu ft        |
| Ash Pan              | Included         |
| Actual Weight        | 484 lbs          |
|                      |                  |

## **Finish Options**



Note: All information is for reference only. Refer to the owner's manual for full specification and installation details.